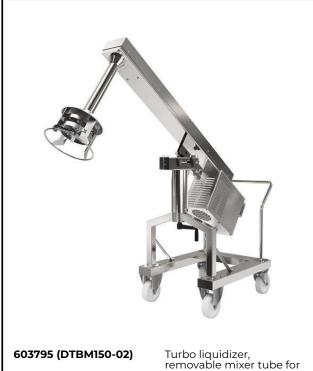

## Turbo Liquidizers Turbo Liquidiser for Soups - 2 speeds (830 and 1660 rpm)

removable mixer tube for soups, 2 speed micro liquidizer - 400V/3/50

# **Main Features**

- Used to mix, blend and emulsify vegetable and soups, fruit and vegetable purées, liquid pastries, sauces and much more directly in cooking pots/containers.
- Liquidiser is mounted on a mobile stainless steel trolley and is height adjustable on installation.
- Turbine accelerates the flow of the liquid over the impeller providing a greater throughput and finer grinding.
- Safety device allows the machine to start only when it is in a working position.
- Equipped with protective ring to cover grinding head.
- Suggested for deep and low pans containing between 500 and 1000 liter of liquid.

## Construction

- Constructed entirely in stainless steel to offer maximum durability.
- 2 speeds: 830 and 1660 rpm.
- Power: 4500 W.
- IP55 electrical controls and IP34 overall machine.