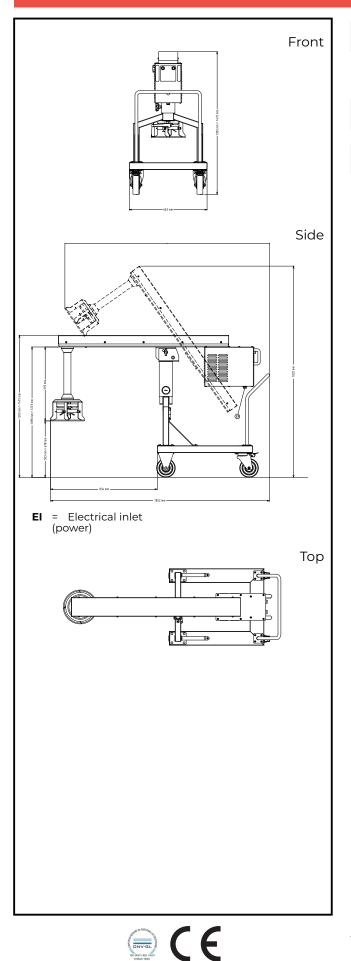

# Turbo Liquidizers Turbo Liquidiser for Soups - 2 speeds (830 and 1660 rpm)

| Electric                                                  |                                          |  |
|-----------------------------------------------------------|------------------------------------------|--|
| Supply voltage:<br>Electrical power, max:<br>Total Watts: | 380-415 V/3 ph/50 Hz<br>4.5 kW<br>4.5 kW |  |
| Capacity:                                                 |                                          |  |
| Capacity (up to):                                         | 1000 Litre                               |  |
| Key Information:                                          |                                          |  |
| External dimensions,<br>Width:                            | 663 mm                                   |  |
| External dimensions,<br>Depth:                            | 1852 mm                                  |  |
| External dimensions,<br>Height:<br>Shipping weight:       | 1475 mm<br>220 kg                        |  |